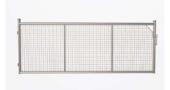

### Marbo Equine Gate — 3.6m wide

MGG36

Marbo Equine Gate - 3.6m

wide - Galvanised finish

- Made in Australia

360cm x 4cm x 120cm Galvinised

PACK QUANTITY: