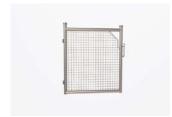

### Mabo Equine Gate — 1.2m wide

MGG12

Marbo Equine Gate — 1.2m DESCRIPTION:

wide — Galvanised finish Made in Australia

120cm x 4cm x 120cm

PACK QUANTITY:

Galvinised