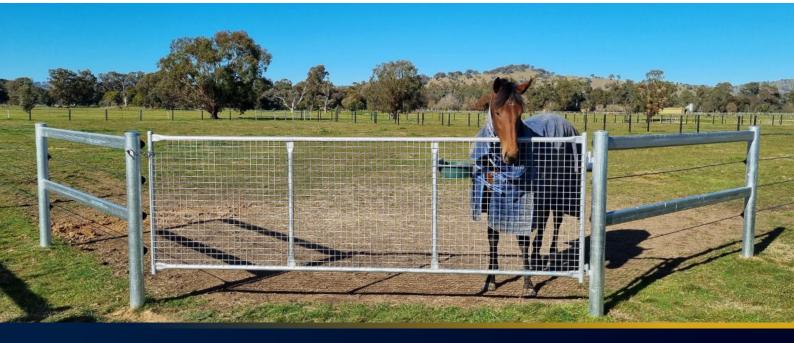

# Achieving the balance of safety, functionality and aesthetics.

- → Galvanised finish
- → Made in Australia
- → Strong

- → Light-weight
- Raised ends to avoid leg trapping
- Hinges and latch included

### Designed and manufactured in Australia for maximum safety and practicality.

Comprising of light-weight, strong steel tube framing and 50mm x 50mm welded galvanised mesh, the Marbo Equine Gate achieves the perfect balance of safety, functionality and aesthetics. Designed by horse owners and fencing contractors to achieve a good equine gate that ticks most of the boxes.

Included are hinges and latch to be attached to steel end assemblies.