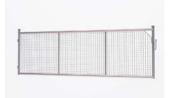

### Marbo Equine Gate — 4.0m wide

MGG40

Marbo Equine Gate - 4.0m wide — Galvanised finish

- Made in Australia

400cm x 4cm x 120cm

Galvinised

PACK QUANTITY: