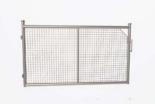

### Marbo Equine Gate — 2.4m wide

MGG24

Marbo Equine Gate - 2.4m DESCRIPTION: wide — Galvanised finish

Made in Australia

240cm x 4cm x 120cm Galvinised

PACK QUANTITY: