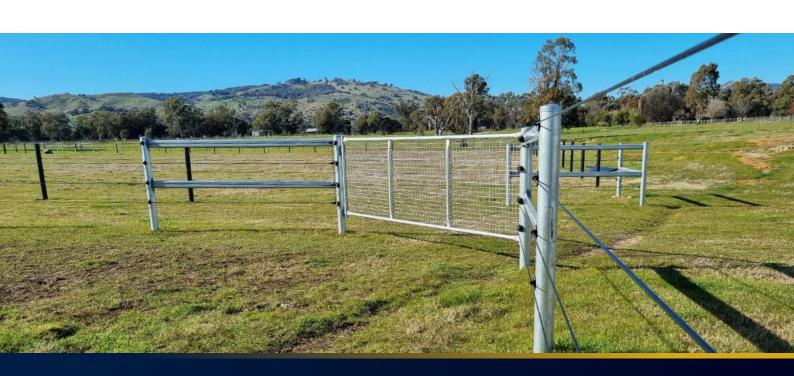

# Achieving the balance of safety, functionality and aesthetics.

- → Galvanised finish
- → Made in Australia
- → Strong

- → Light-weight
- Raised ends to avoid leg trapping
- Hinges and latch included

### Designed and manufactured in Australia for maximum safety and practicality.

Comprising of light-weight, strong steel tube framing and 50mm x 50mm welded galvanised mesh, the Marbo Equine Gate achieves the perfect balance of safety, functionality and aesthetics. Designed by horse owners and fencing contractors to achieve a good equine gate that ticks most of the boxes.