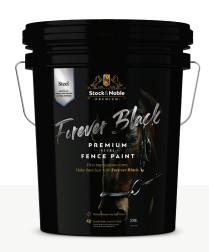

### Forever Black — Timber — Premium Fence Paint

CODE: FOB20

DESCRIPTION: Premium black fence paint with Anti-Cribbing Solution,

Anti-mould Defence and Hot Weather Technology. Designed for a jet black satin finish over timber and lasting protection.

20L — 40cm high x 30cm diameter

COLOUR: Rich Black
GROSS WEIGHT: 22kg