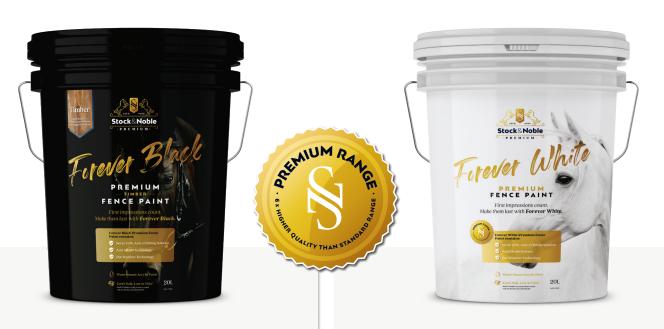

# Premium equine fence paint products for lasting protection.

- Environmentally friendly paint
- Clean and beautiful finish
- Master Blend contains:
   Never Crib, Anti-Mould Defence and Hot Weather Technology
- Available in pristine Brilliant White and deep, Rich Black colours
- Premium paint for lasting protection
- Deters chewing

### Forever Black — Timber — Premium Fence Paint

CODE: FOB20

DESCRIPTION: Premium black fence paint with Anti-Cribbing Solution,

Anti-mould Defence and Hot Weather Technology. Designed for a jet black satin finish over timber and lasting protection.

### Forever White — Premium Fence Paint

CODE: FOW20

DESCRIPTION: Premium white fence paint with Anti-Cribbing Solution,

Anti-mould Defence and Hot Weather Technology. Designed for a solid white satin finish over timber and lasting protection.