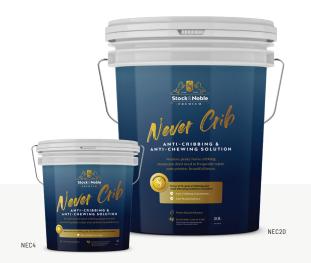

#### Never Crib — Premium Anti-Cribbing Solution

CODE: NEC4/NEC20

**DESCRIPTION:** Premium clear concentrated Anti-Cribbing Solution.

SIZE: 4L - 20cm high x 20cm diameter / 20L - 40cm high x 30cm diameter

oLOUR: Clear

GROSS WEIGHT: 4kg (4L) / 22kg (20L)