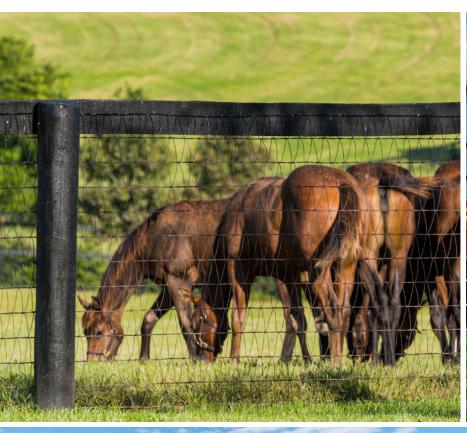

# Discover our industry-leading fence designs that support the safety and security of your horses.

- Industry leading strength and durability provide years of trouble-free dependability
- Square Deal<sup>®</sup> Knot prevents buckling or sagging
- → Resists weathering
- The smooth side of the Square Deal® Knot protects from injury
- → Easy to install on flat or hilly terrain

# Stock & Noble fencing ensures peace of mind for when you're not there, all year round.