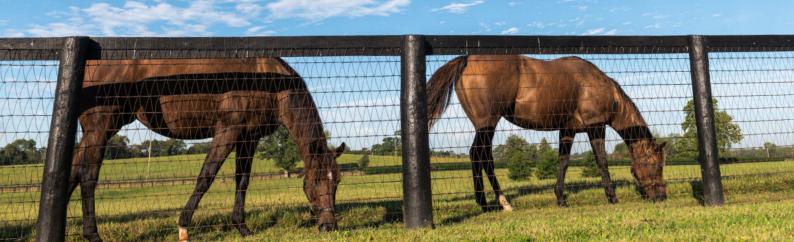

#### Gal, No-Climb Horse Fence

#### -30m L x 1.22m H

CODE: SN70310

DESCRIPTION: Horse Mesh - woven squares with Galvanised finish

Galvanised finish
HORIZONTAL: 2.0m

1.6m VERTICAL: LINE WIRES: 13 ROLL LENGTH: 50m 1.27m ROLL WIDTH: 113kg ROLL WEIGHT: Galvanised COLOUR: GALVANISATION: Class 1 APERTURE: V shape