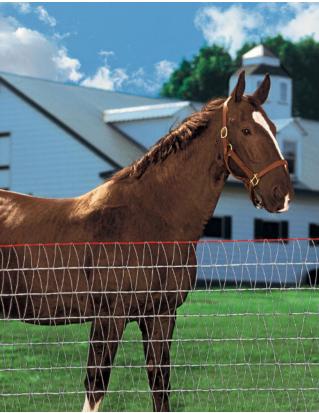

#### Black Label Equine Mesh

#### - 30m L x 1.22m H

CODE: SN70386

DESCRIPTION: Horse Mesh - woven squares with black finish

HORIZONTAL: 2.0m VERTICAL: 2.0m LINE WIRES: ROLL LENGTH: 30m 1.22m ROLL WIDTH: 55ka **ROLL WEIGHT:** Black COLOUR: Class 1 GALVANISATION: 50mm x 100mm APERTURE: