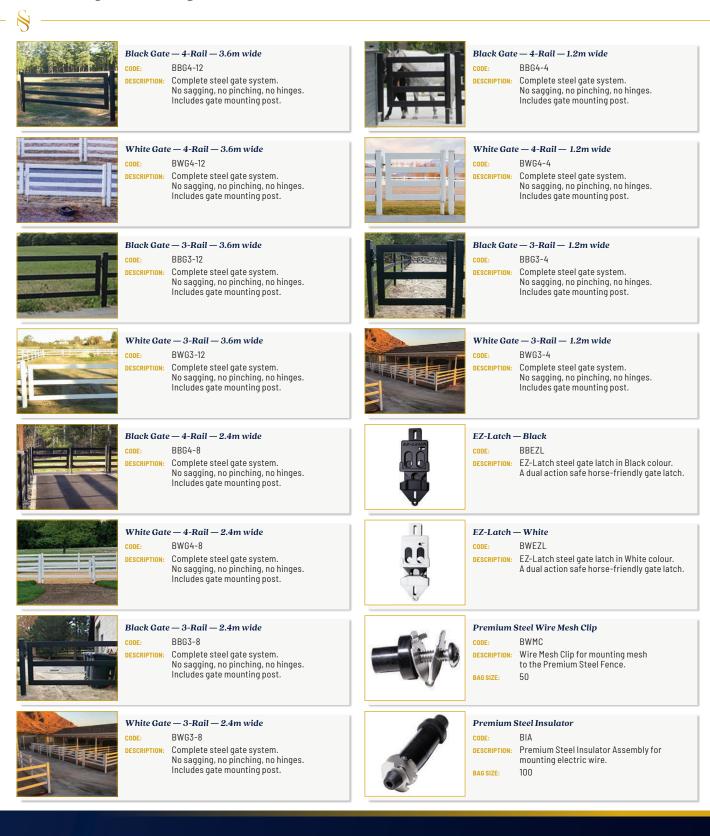

1 RAIL – BLACK or WHITE

2 RAIL – BLACK or WHITE

3 RAIL – BLACK or WHITE

5 RAIL – BLACK or WHITE

STEEL BOARD GATES

EZ LATCH