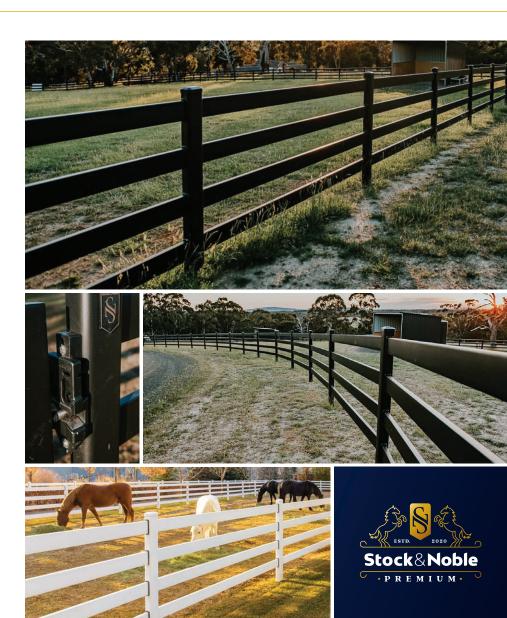

## Beautifully designed and engineered steel post and rail fencing system that lasts and protects.

- ---> Beautiful for generations
- --- Horse safety is the top priority
- --- Precision engineered design
- --- Looks grand and majestic for decades
- → 1, 2, 3, 4 and 5 rail options
- $\rightarrow$  Easy to install & easy on the planet

- The most hassle-free fence available
  strong, robust and minimal maintenance required
- Smooth round edges ensure horse safety is paramount
- Bespoke gate and latch makes it a complete fencing system
- --- Available in Textured Black or Gloss White

## **Explore Premium Steel Fencing Products**

Stock & Noble offers the highest quality, American-designed equine fencing products on the market. From the actual post and rail fence, to a uniquely designed gate and latch system — our Premium Steel Fence is the complete fencing solution.